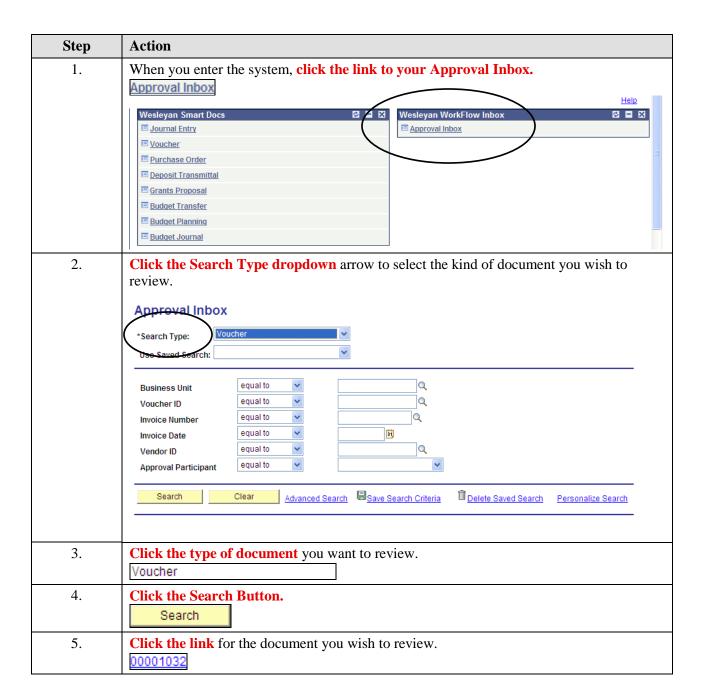

## **Approval Using In Box**

Access WFS by clicking the link in your Employee Portfolio under Administrative Applications called "WFS – Production Database.

| Step | Action                                                                                         |
|------|------------------------------------------------------------------------------------------------|
| 6.   | The document will appear in a new window. Click the Maximize button to expand the screen view. |
| 7.   | To view attachments, click the View button in the attachment area.                             |
| 8.   | Click the Open button to open the attachment.                                                  |
| 9.   | Check to see if there is more than one row of data                                             |
| 10.  | Click the View All link to open all the rows of data.                                          |
| 11.  | Review other information on the Voucher to make sure it is correct.                            |
| 12.  | Click in the Comment box to type in a comment.                                                 |
| 13.  | Click the appropriate action button.  Approve                                                  |
| 14.  | After approving the workflow page will appear showing the next approver.                       |
| 15.  | Click the small twistee to view the comments or to collapse them.                              |
| 16.  | Comments can also been viewed or hidden using the <b>command in the upper right corner.</b>    |
| 17.  | Click the Return button to go back to the document.                                            |
| 18.  | End of Procedure.                                                                              |